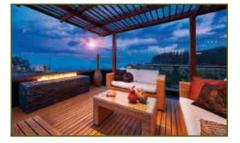

# Natural protection

Special blend of natural oils for the finishing of terraces. Extremely easy, suitable for any kind of wood, any climate. The Ideal for exotic woods.

Exteriors

 Remove all the residuals of grease and old lacquers

Apply the first coat by brush

 Wait the product to be absorbed; if possible let dry for 10-12 hours

No intermediate sanding required

- Apply the second coat.
- - Total drying in 12-24 hours
  - Maintenance: remove dust and dirt and apply a new coat.