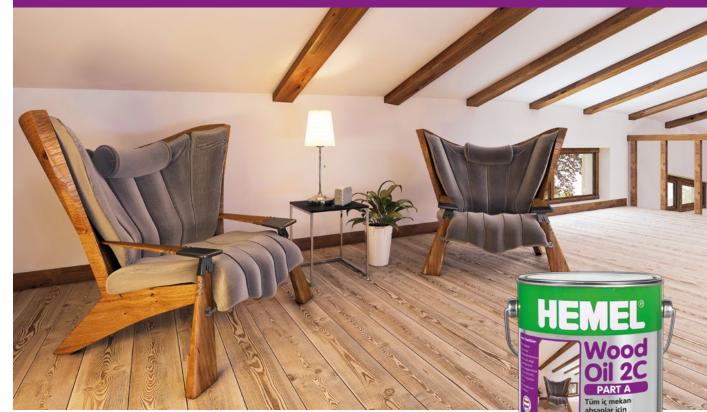

## Interior

# HEMEL<sup>®</sup> Wood Oil 2C

#### Where To Use:

- Wooden floors
- Suitable for all interior wood
- Wooden tables, chairs, kitchen benches
- and furniture