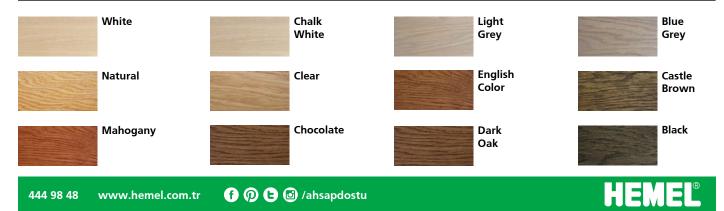

### Packaging Size:

- 0,750 L. HEMEL Wood Oil (A) and 0,150 L. HEMEL Hardener (B)
- 2,5 L. HEMEL Wood Oil (A) and 0,500 L. HEMEL Hardener (B)

Coverage (m<sup>2</sup>/L):

30 m<sup>2</sup> depending on wood type and application method